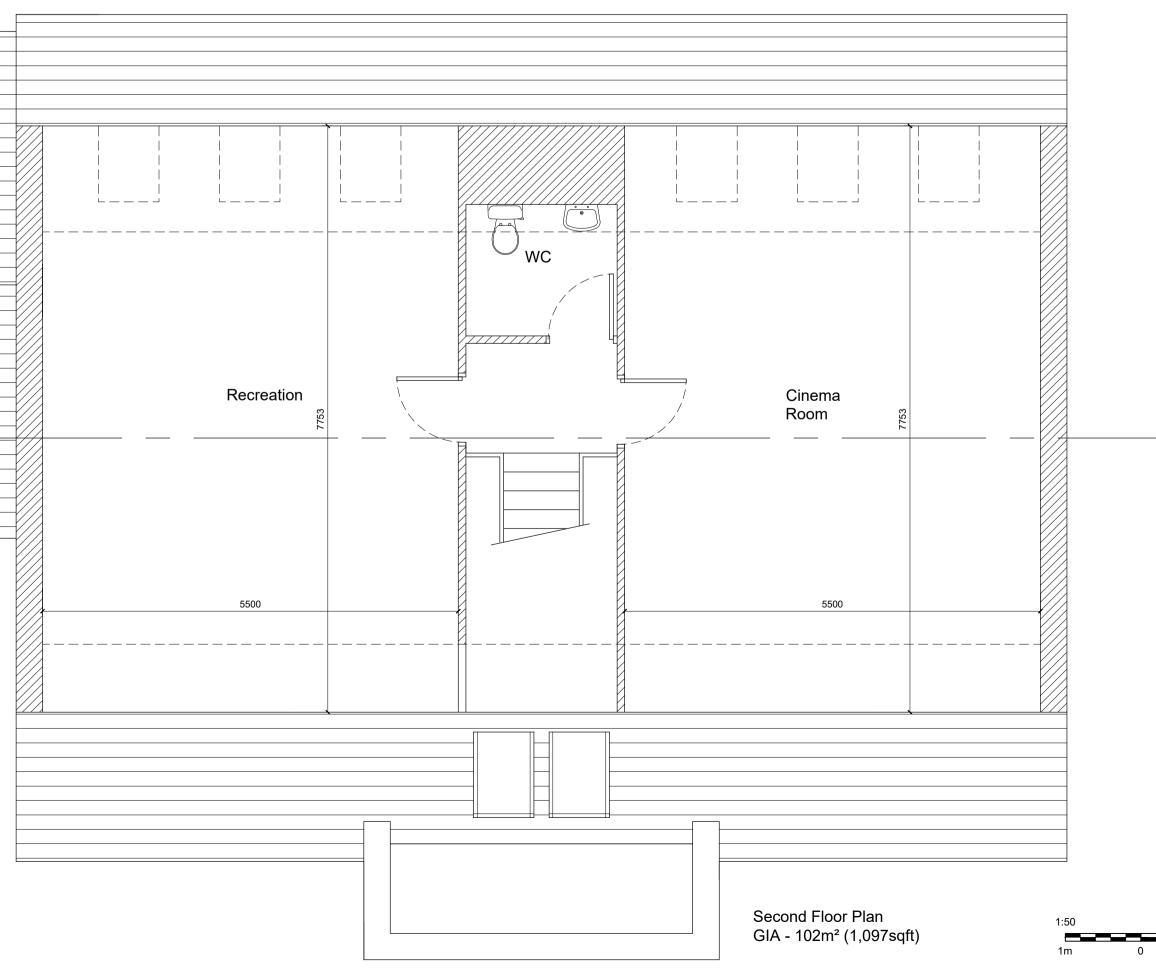

Notes:

| B 110922 Updated f                          | ollowing clients comments                 |  |  |  |  |  |
|---------------------------------------------|-------------------------------------------|--|--|--|--|--|
| opa                                         | ollowing clients comments                 |  |  |  |  |  |
| Rev Date Description                        | n Iss                                     |  |  |  |  |  |
| Project Status:                             |                                           |  |  |  |  |  |
| <b>S</b> 2                                  | Unit 3, 5 Auchinairn Road<br>Bishopbriggs |  |  |  |  |  |
| ARCHITECTURE                                | Tel: 0141 772 3669<br>info@s2arch.co.uk   |  |  |  |  |  |
| New Build House - Woodilee Road             |                                           |  |  |  |  |  |
| JGS Developments<br>Woodilee Road<br>Lenzie | Second Floor Plan and<br>Attic Plan       |  |  |  |  |  |
|                                             | Scale: As noted @ A1                      |  |  |  |  |  |
| L(20)005-B                                  |                                           |  |  |  |  |  |