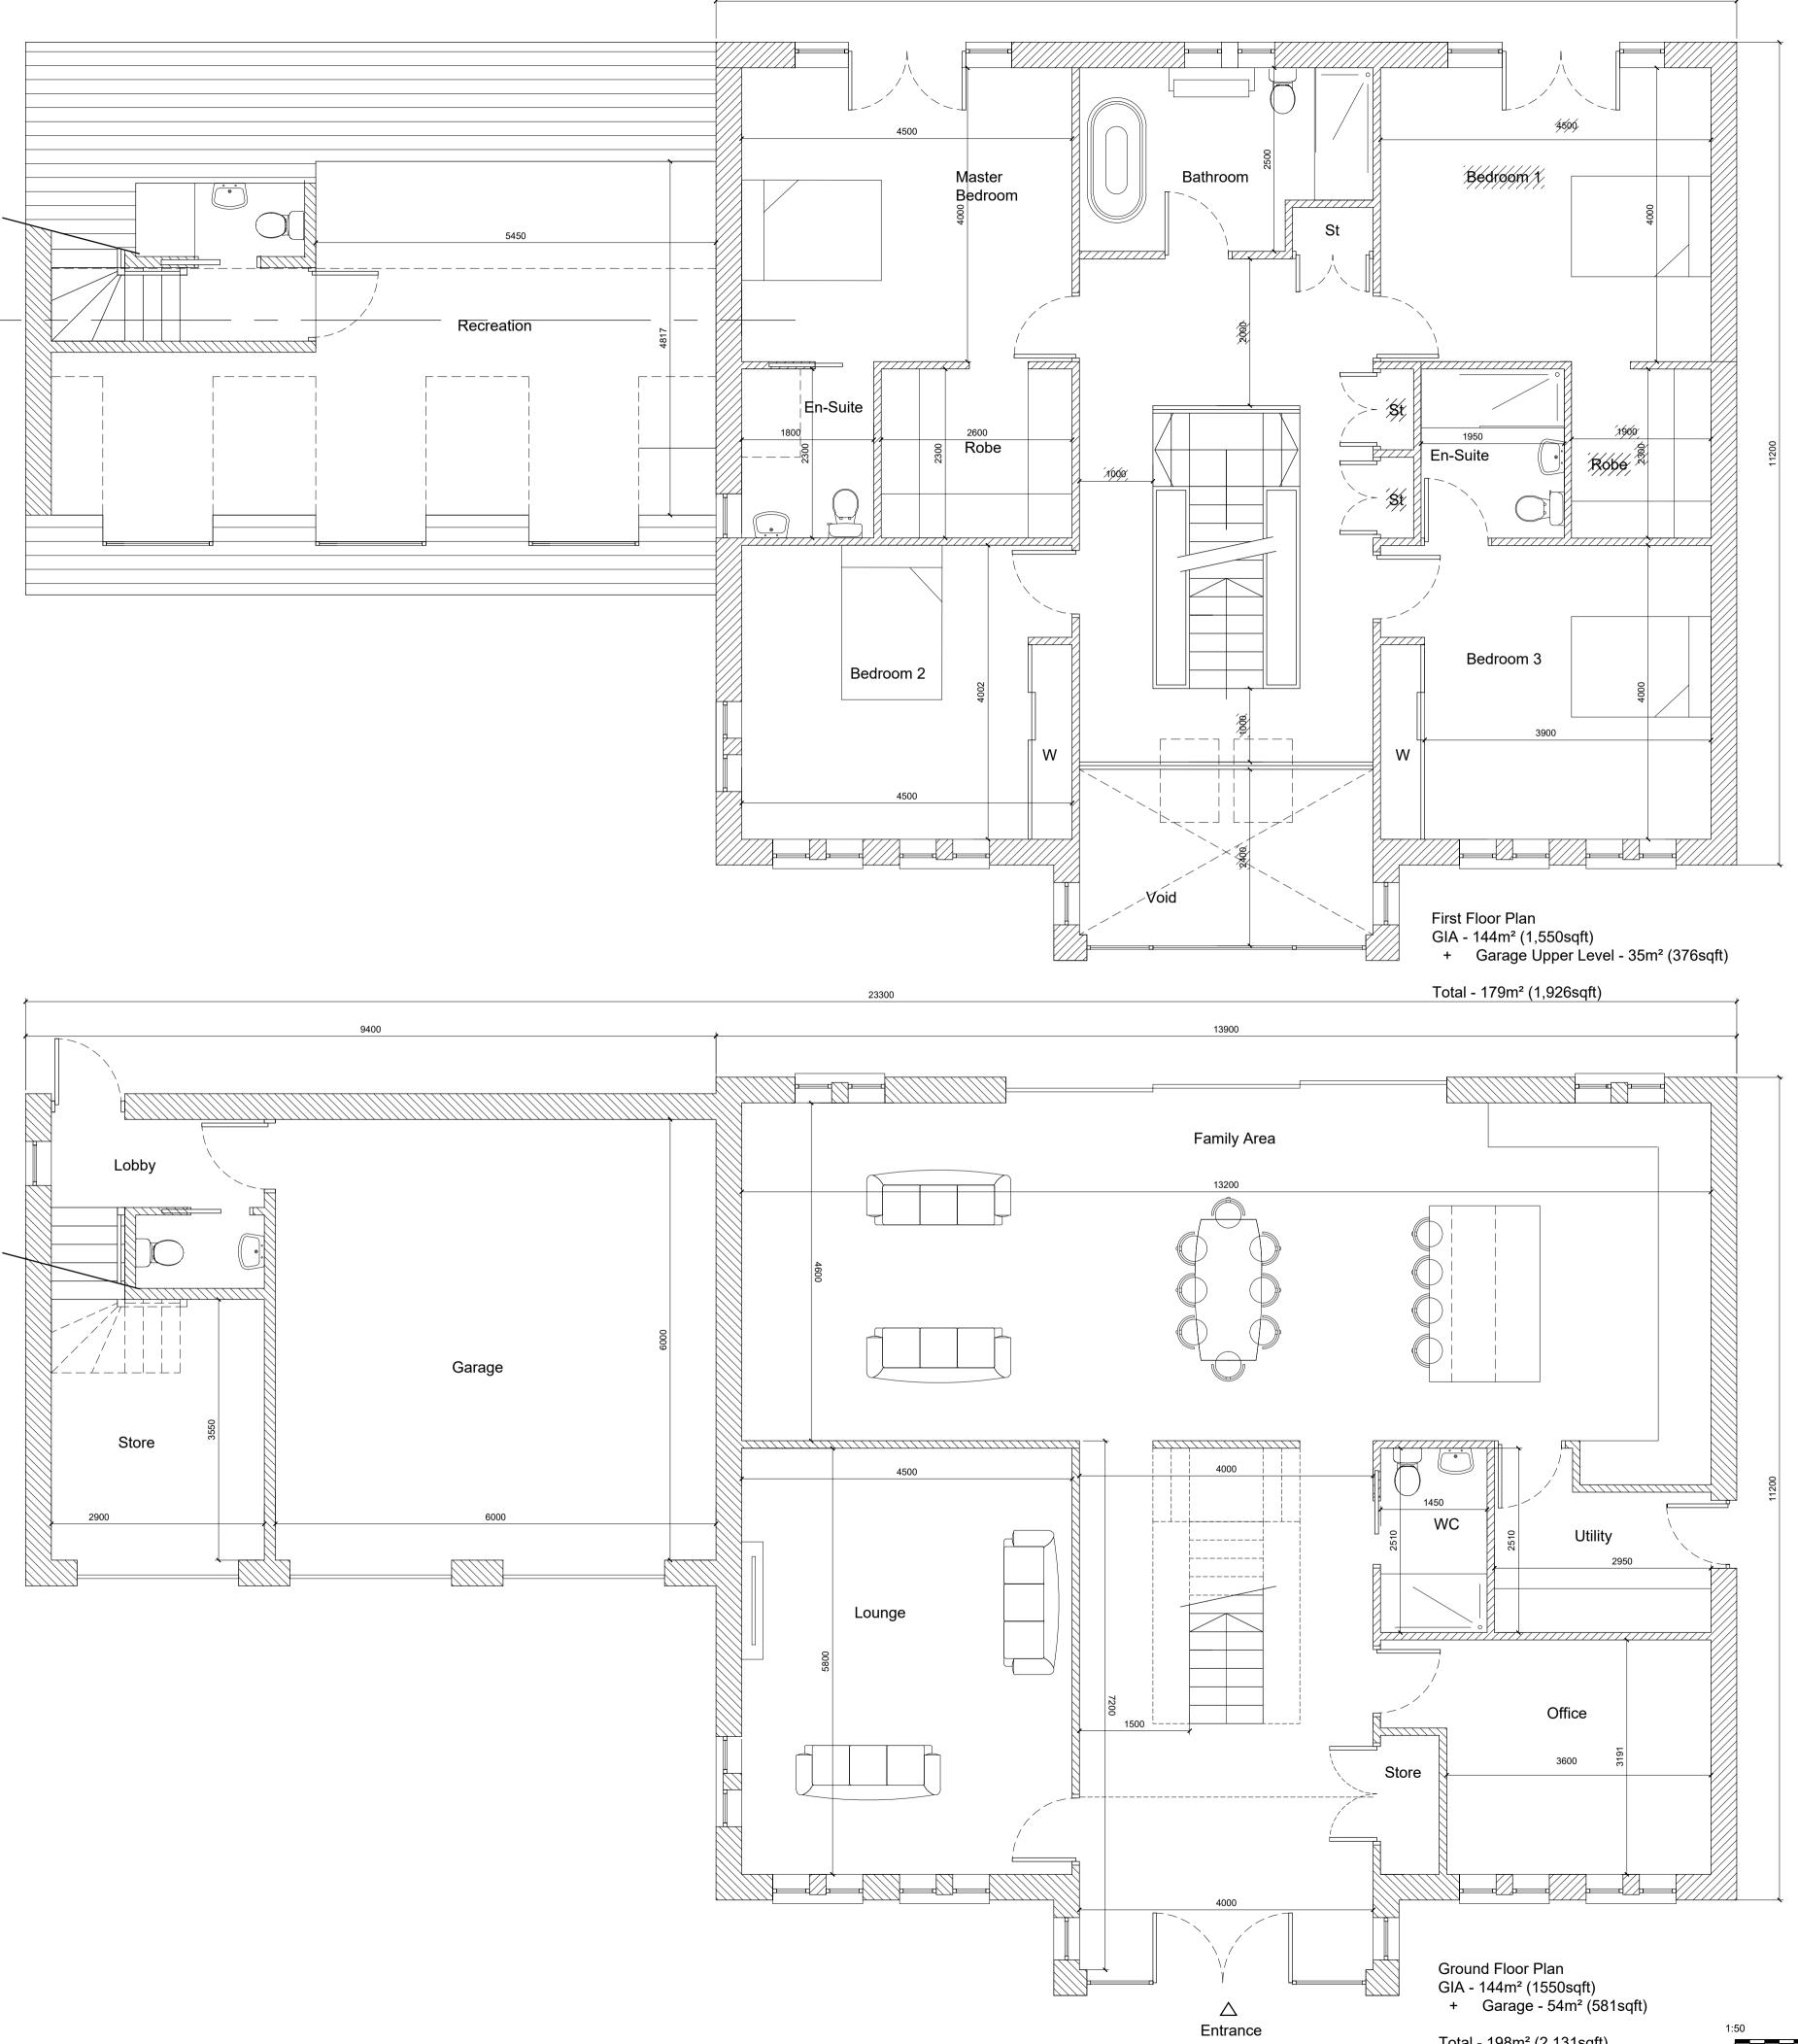

13900

DO NOT SCALE FROM DRAWINGS All dimensions to be checked on site by Contractor and any discrepancies to be notified to the Architect prior to works being commenced. USe Figured Dimensions ONLY.

COPYRIGHT All Rights Reserved. All Documents and Drawings prepared by S2 Architecture remain the property of S2 Architecture.

Notes:

| С                                           | 270922           | Updated fo                                                               | or Planning                      |     |
|---------------------------------------------|------------------|--------------------------------------------------------------------------|----------------------------------|-----|
| B<br>A                                      | 110922<br>110822 | Updated following clients comments<br>Updated following clients comments |                                  |     |
|                                             | / Date           | Descriptio                                                               |                                  | lss |
|                                             | oject Stat       |                                                                          |                                  |     |
| (                                           |                  |                                                                          | Unit 3, 5 Auchinairn F           |     |
|                                             |                  |                                                                          | Bishopbr                         |     |
| AR                                          | CHITECT          | URE                                                                      | Tel: 0141 772 3<br>info@s2arch.c |     |
| Ne                                          | w Build          | House - W                                                                | /oodilee Road                    |     |
| JGS Developments<br>Woodilee Road<br>Lenzie |                  |                                                                          | Ground and First Floo<br>Plan    | or  |
|                                             |                  |                                                                          | Scale: As noted @ A <sup>2</sup> |     |

1m

1m

0

2m 3m 4m

5m